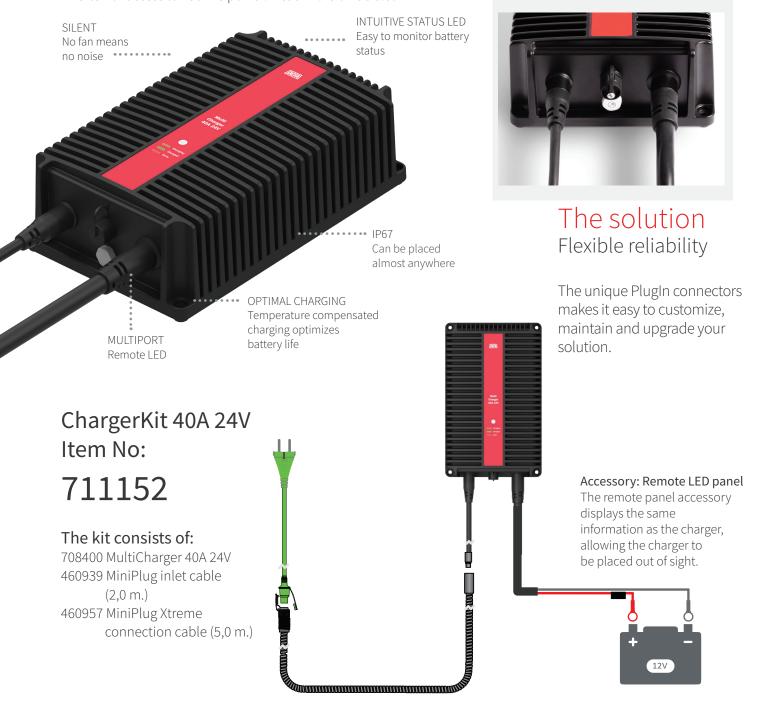

## NEW! ChargerKit 40A 24V - for easier installation

## ChargerKit - for easier installation

Heavy-duty vehicles require tailored solutions and complete kits including charger, cabling and sockets. DEFA PlugIn ensure that the charger fits perfectly into a DEFA system - a system that can easily be extended with an inverter for access to 230VAC power. Read more on defa.com