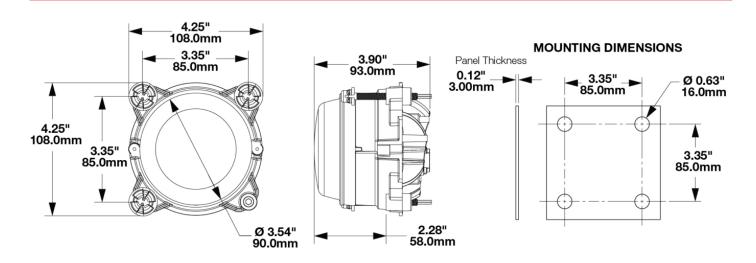

# 90mm Light 3-Point Mount for 3mm

## Mounting Frame

### PRODUCT INFORMATION

**Description** 

Product Weight Shipping Weight

Additional Information

90mm Light 3-Point Mount for 3mm

Mounting Frame

0.26 lbs / 0.12 kgs

1.10 lbs / 0.5 kgs

Kit Includes:

(x2) Model 93 Mount

(x3) Adjuster Rod, 10mm Ball

(x3) 10mm Ball Socket

(x2) Screw, #4-20





### **PRODUCT DIMENSIONS**



Print date: 2022-11-10



# 90mm Light 3-Point Mount for 3mm

## Mounting Frame

**REGULATORY STANDARDS COMPLIANCE** 





Buy America Standards

Eco Friendly

#### **APPLICATIONS**

















### **PRODUCT WARNINGS**

For California residents:

▲ WARNING: Cancer and reproductive harm - www.P65Warnings.ca.gov.

AVERTISSEMENT: Cancer et effet nocif sur la reproduction - www.P65Warnings.ca.gov.

### **SUITS THESE PRODUCTS**



**90mm Round LED Lights** 90mm LED Headlight -Model 93