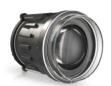

### PRODUCT INFORMATION

**Description** 

Product Weight Shipping Weight

Additional Information

90mm Light 3-Point Mount for 3mm

Mounting Frame

0.26 lbs / 0.12 kgs

1.10 lbs / 0.5 kgs

Kit Includes:

(x2) Model 93 Mount

(x3) Adjuster Rod, 10mm Ball

(x3) 10mm Ball Socket

(x2) Screw, #4-20