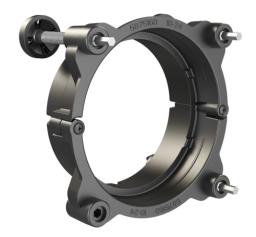

# 90mm Light 3-Point Mount for 3mm

## Mounting Frame

Kit Includes:

(x2) Model 93 Mount

(x3) Adjuster Rod, 10mm Ball

(x3) 10mm Ball Socket

(x2) Screw, #4-20