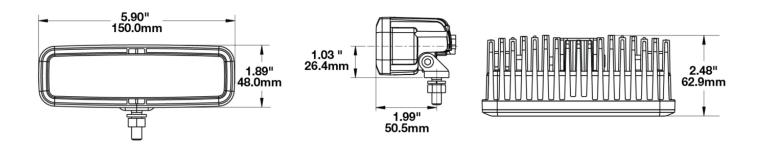

#### PRODUCT INFORMATION

**Description** 12V DOT/ECE LED Fog Light

 Height
 48.40 mm / 1.91 in

 Width
 150.40 mm / 5.92 in

 Depth
 63.00 mm / 2.48 in

ShapeRectangularOuter Lens MaterialPolycarbonate

Outer Lens Color Clear

**Housing Material** Die-Cast Aluminum

Housing ColorBlackBezel ColorBlack

**Mounting Hardware Description** (x2) 5/16-18 x 1.00" Mounting Bolt

**Mounting Type** Pedestal/Pendant **Minimum Operating** -40 °C / -40 °F

## **PRODUCT DIMENSIONS**