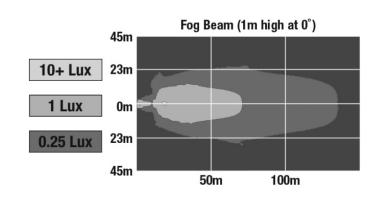

### PHOTOMETRIC SPECIFICATIONS

Raw Lumen Output 800 250

**Effective Lumen** Output

**Candela Output** 6,700

Beam Pattern(s) Forward Lighting - Fog

**Nominal LED Color** 4750 K **Temperature** 