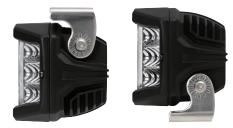

Now drive with confidence in darkness with the Quad Edge Series Lamps. The Quad XCT Wide Angle Optics with Edge Technology lamp combine a 20 degree driving beam paired with twin 170 degree angled cornering lighting to blanket the road, woods or trail in the darkest conditions. The wide angled lens and housing provide nearly a 180-degree blanket of foreground lighting. The center of the light boasts a driving pattern that gives the long-range distance needed for higher speeds.

- Kit complete with 2 lamps, preassembled harness and hardware
- ECE Compliant
- Aluminum Housing, Polycarbonate Lens
- IP 67 Tested and Compliant, water/dust
- 2 Years Warranty

## MULTIPLE MOUNTING OPTIONS



Hanging down or Upright mounting compatible

## **QUAD EDGE CUBE LIGHTS**

Part No. Description
DKQE39E Quad Edge Series LED Light Kit