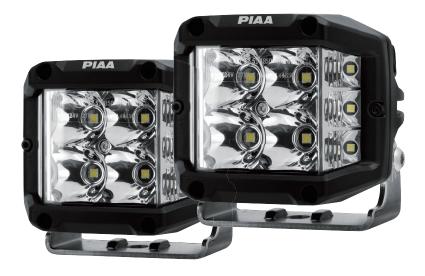

Now drive with confidence in darkness with the Quad Edge Series Lamps. The Quad XCT Wide Angle Optics with Edge Technology lamp combine a 20 degree driving beam paired with twin 170 degree angled cornering lighting to blanket the road, woods or trail in the darkest conditions. The wide angled lens and housing provide nearly a 180-degree blanket of foreground lighting. The center of the light boasts a driving pattern that gives the long-range distance needed for higher speeds.

- Kit complete with 2 lamps, preassembled harness and hardware
- ECE Compliant
- Aluminum Housing, Polycarbonate Lens
- IP 67 Tested and Compliant, water/dust
- 2 Years Warranty

## **QUAD EDGE CUBE LIGHTS**

Part No. Description
DKQE39E Quad Edge Series LED Light Kit