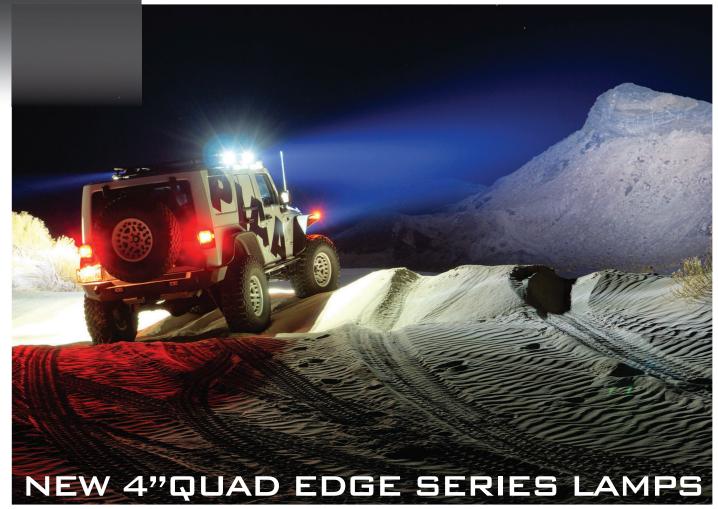

Now drive with confidence in darkness with the Quad Edge Series Lamps. The Quad XCT Wide Angle Optics with Edge Technology lamp combine a 20 degree driving beam paired with twin 170 degree angled cornering lighting to blanket the road, woods or trail in the darkest conditions. The wide angled lens and housing provide nearly a 180-degree blanket of foreground lighting. The center of the light boasts a driving pattern that gives the long-range distance needed for higher speeds.