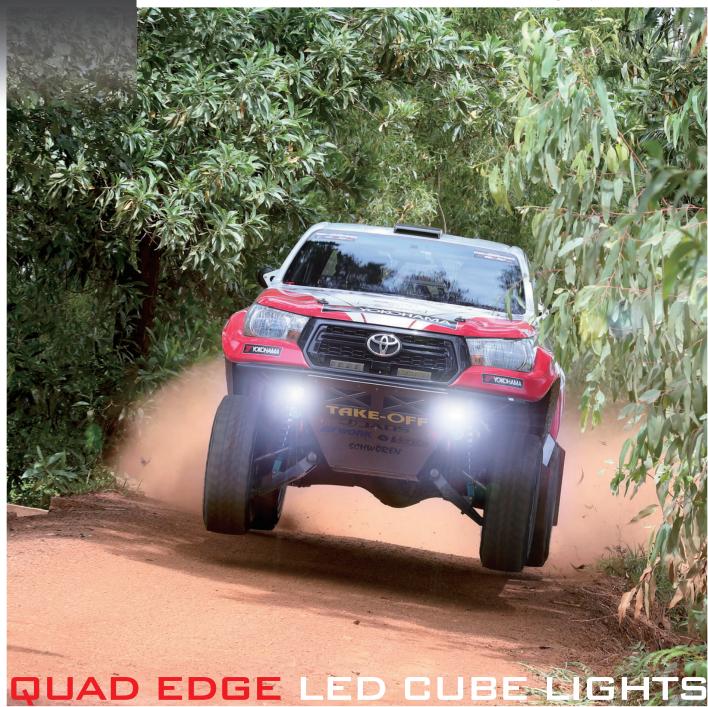

Now drive with confidence in darkness with the Quad Edge Series Lamps. The Quad XCT Wide Angle Optics with Edge Technology lamp combine a 20 degree driving beam paired with twin 170 degree angled cornering lighting to blanket the road, woods or trail in the darkest conditions. The wide angled lens and housing provide nearly a 180-degree blanket of foreground lighting. The center of the light boasts a driving pattern that gives the long-range distance needed for higher speeds.