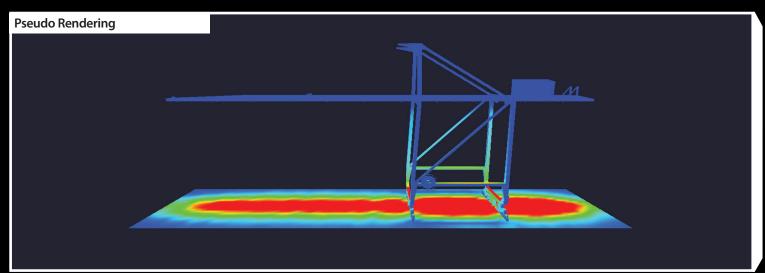

### Blacktips LED Crane Lighting Solution

Blacktips offers a comprehensive light analysis of the desired facility. We will start with something as simple as dimensions and create a 3d rendering. Once that is complete we will place in our fixtures into the exact same locations or desired locations and be able to accurately create the required light on the effective work area. Once complete a comprehensive report, quotation and ROI will be sent for review.