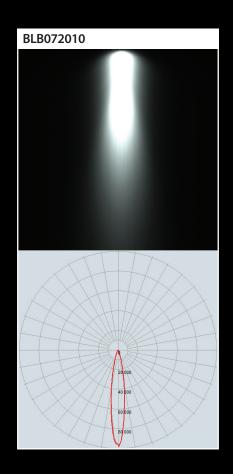

# Blacktips LED Crane Lighting Solution

| Part Number | Voltage  | Fixture Lumens | Watt | Color Temp. |
|-------------|----------|----------------|------|-------------|
| BLB072010   | 9-32V DC | 17,600         | 140  | 5,700k      |
| BLB072010   | 9-32V DC | 17,600         | 140  | 5,700k      |