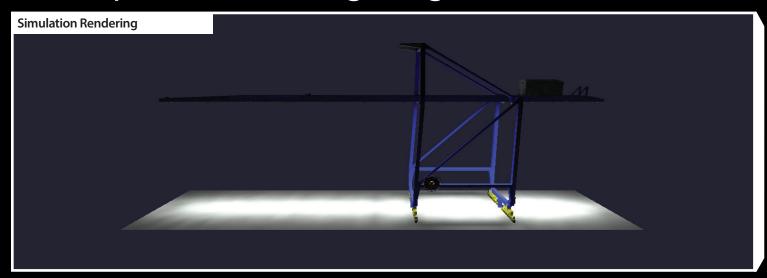

### Blacktips LED Crane Lighting Solution

Blacktips offers a comprehensive light analysis of the desired facility. We will start with something as simple as dimensions and create a 3d rendering. Once that is complete we will place in our fixtures into the exact same locations or desired locations and be able to accurately create the required light on the effective work area. Once complete a comprehensive report, quotation and ROI will be sent for review.