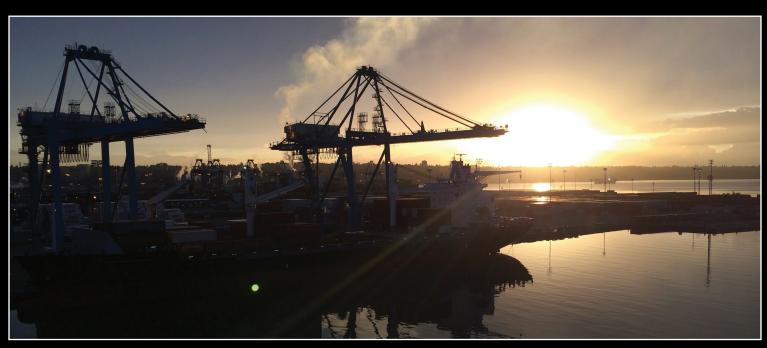

## Blacktips LED Crane Lighting Solution

Blacktips crane solutions offer the most flexible upgrades, retrofit and new parking lot design. The low profile light heads offer low wind loads and can also be incorporated into existing architectural light heads reducing overall project costs. Custom Engineered mounting, beam pattern, beam color and fixture color make for a perfect match for any application while reducing energy and enviornmental footprints.