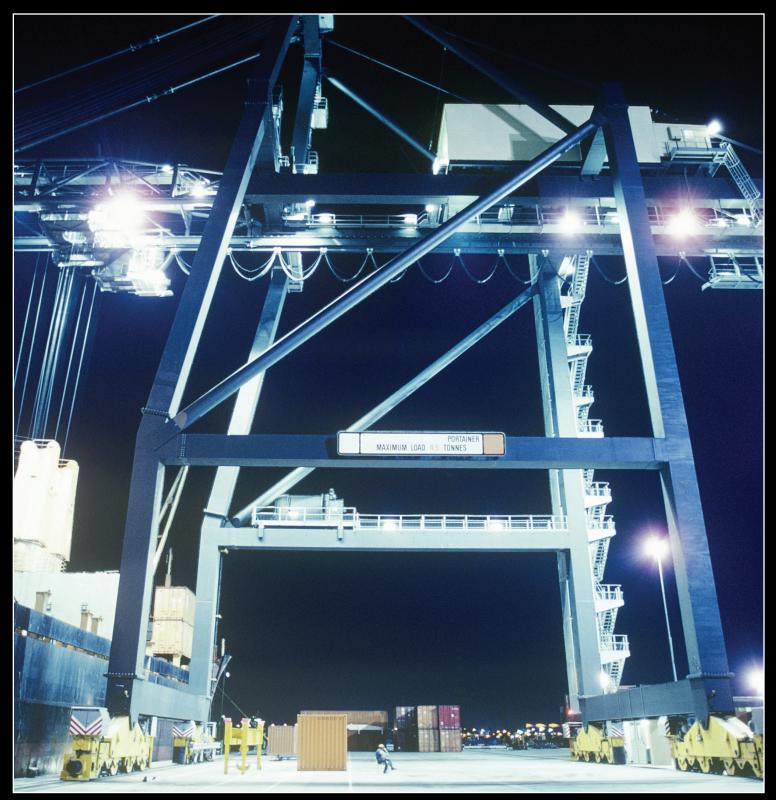

## Blacktips LED Crane Lighting Solution

Blacktips crane solutions offer the most flexible upgrades, retrofit and new parking lot design. The low profile light heads offer low wind loads and can also be incorporated into existing architectural light heads reducing overall project costs. Custom Engineered mounting, beam pattern, beam color and fixture color make for a perfect match for any application while reducing energy and enviornmental footprints.

### Blacktips LED Crane Lighting Solution

Blacktips offers a comprehensive light analysis of the desired facility. We will start with something as simple as dimensions and create a 3d rendering. Once that is complete we will place in our fixtures into the exact same locations or desired locations and be able to accurately create the required light on the effective work area. Once complete a comprehensive report, quotation and ROI will be sent for review.