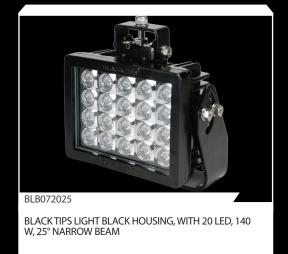

BLACK TIPS LIGHT DUAL FIXTURE HANGING MOUNT

FOR 20 LED, 140, 25° NARROW BEAM

#### **Mechanical Information**

| Fixture Weight  |          |         |  |  |
|-----------------|----------|---------|--|--|
| BLB0720XX       | 9.92 Lbs | 4.5 Kg  |  |  |
| Shipping Weight |          |         |  |  |
| BLB0720XX       | 14 Lbs   | 6.35 Kg |  |  |

#### **Electrical Specifications**

| Operating Voltage   | 9-32V DC                  |  |
|---------------------|---------------------------|--|
| Operating Temp      | -40 Celsius - +85 Celsius |  |
| Vibration Rating    | 21.2 G                    |  |
| Luminous Efficacy   | 89.7 Lm/W                 |  |
| Total Luminous Flux | 17,600 Lm                 |  |
| Fixture Wattage     | 140 W                     |  |
| IP Rating           | IP69K                     |  |

#### Construction

| Housing               | Die-Cast Aluminum |  |
|-----------------------|-------------------|--|
| Lens                  | Polycarbonate     |  |
| Environmental Coating | Interpon 810      |  |

#### **Photometric Information**

| CRI Typical   | 80+         |
|---------------|-------------|
| CCT Standard  | 5,700K      |
| Available CCT | 2700K-8300K |