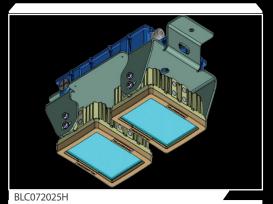

# Crane Lighting Solution



## Blacktips LED Crane Lighting Solution



Blacktips crane solutions offer the most flexible upgrades, retrofit and new parking lot design. The low profile light heads offer low wind loads and can also be incorporated into existing architectural light heads reducing overall project costs. Custom Engineered mounting, beam pattern, beam color and fixture color make for a perfect match for any application while reducing energy and enviornmental footprints.



BLACK TIPS LIGHT DUAL FIXTURE HANGING MOUNT

FOR 20 LED, 140, 25° NARROW BEAM







#### **Mechanical Information**

| Fixture Weight  |          |         |  |  |
|-----------------|----------|---------|--|--|
| BLB0720XX       | 9.92 Lbs | 4.5 Kg  |  |  |
| Shipping Weight |          |         |  |  |
| BLB0720XX       | 14 Lbs   | 6.35 Kg |  |  |

#### **Electrical Specifications**

| Operating Voltage   | 9-32V DC                  |  |
|---------------------|---------------------------|--|
| Operating Temp      | -40 Celsius - +85 Celsius |  |
| Vibration Rating    | 21.2 G                    |  |
| Luminous Efficacy   | 89.7 Lm/W                 |  |
| Total Luminous Flux | 17,600 Lm                 |  |
| Fixture Wattage     | 140 W                     |  |
| IP Rating           |