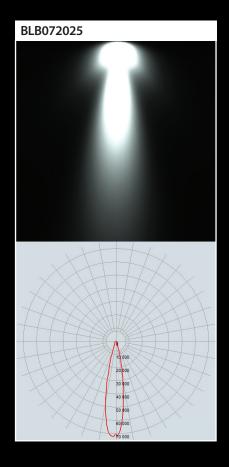

|
| Fixture Wattage     | 140 W                     |  |
| IP Rating           | IP69K                     |  |

#### Construction

| Housing               | Die-Cast Aluminum |  |
|-----------------------|-------------------|--|
| Lens                  | Polycarbonate     |  |
| Environmental Coating | Interpon 810      |  |

#### **Photometric Information**

| CRI Typical   | 80+         |
|---------------|-------------|
| CCT Standard  | 5,700K      |
| Available CCT | 2700K-8300K |



# Blacktips LED Crane Lighting Solution

| Part Number | Voltage  | Fixture Lumens | Watt | Color Temp. |
|-------------|----------|----------------|------|-------------|
| BLB072010   | 9-32V DC | 17,600         | 140  | 5,700k      |
| BLB072010   | 9-32V DC | 17,600         | 140  | 5,700k      |









### Blacktips LED Crane Lighting Solution







Blacktips offers a comprehensive light analysis of the desired facility. We will start with something as simple as dimensions and create a 3d rendering. Once that is complete we will place in our fixtures into the exact same locations or desired locations and be able to accurately create the required light on the effective work area. Once complete a comprehensive report, quotation and ROI will be sent for review.