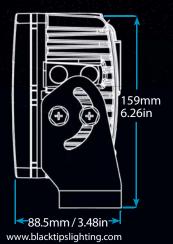

#### **Specifications**

| Raw Lumens:                        | 17,600                 |
|------------------------------------|------------------------|
| Effective Lumens:                  | 11,270                 |
| Current Draw:                      | 5.83 Amps @ 24V DC     |
| Wattage:                           | 140W                   |
| Weight:                            | 4.5kg / 9.92lb         |
| Bolt Size:                         | M12                    |
| Colour Temp:                       | 5,700 Kelvin           |
| Input Voltage:                     | 11 - 56VDC             |
| LED Type:                          | Cree XP-L              |
| Wattage per LED:                   | 7W                     |
| IP Rating:                         | IP69K                  |
| Dust Proof & Water<br>Submersible: | 3m / 9.8ft             |
| Vibration Dampened & Shock Proof:  | 21.2 Grms              |
| EMC / EMI Rating:                  | N/A                    |
| Connector:                         | DT04-2                 |
| Lens:                              | Polycarbonate          |
| EnvironmentalCoating:              | Interpon 810           |
| Bracket Material:                  | 4.5mmSteelPowderCoated |