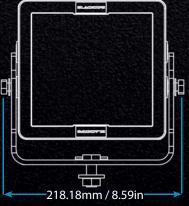

#### **Specifications**

| Raw Lumens:                        | 17,600                 |
|------------------------------------|------------------------|
| Effective Lumens:                  | 11,270                 |
| Current Draw:                      | 5.83 Amps @ 24V DC     |
| Wattage:                           | 140W                   |
| Weight:                            | 4.5kg / 9.92lb         |
| Bolt Size:                         | M12                    |
| Colour Temp:                       | 5,700 Kelvin           |
| Input Voltage:                     | 11 - 56VDC             |
| LED Type:                          | Cree XP-L              |
| Wattage per LED:                   | 7W                     |
| IP Rating:                         | IP69K                  |
| Dust Proof & Water<br>Submersible: | 3m / 9.8ft             |
| Vibration Dampened & Shock Proof:  | 21.2 Grms              |
| EMC / EMI Rating:                  | N/A                    |
| Connector:                         | DT04-2                 |
| Lens:                              | Polycarbonate          |
| EnvironmentalCoating:              | Interpon 810           |
| Bracket Material:                  | 4.5mmSteelPowderCoated |