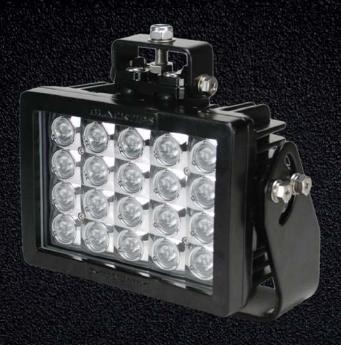

# 20LED

## BLACKTIPS



#### **Specifications**

| Raw Lumens:                        | 17,600                 |
|------------------------------------|------------------------|
| Effective Lumens:                  | 11,270                 |
| Current Draw:                      | 5.83 Amps @ 24V DC     |
| Wattage:                           | 140W                   |
| Weight:                            | 4.5kg / 9.92lb         |
| Bolt Size:                         | M12                    |
| Colour Temp:                       | 5,700 Kelvin           |
| Input Voltage:                     | 11 - 56VDC             |
| LED Type:                          | Cree XP-L              |
| Wattage per LED:                   | 7W                     |
| IP Rating:                         | IP69K                  |
| Dus