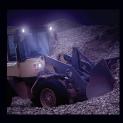

### **FEATURES & BENEFITS**

The Blacktips 12 LED offers outstanding light output in a functional design which can be easily adjusted, with either of the supplied trunnion or single bolt bracket options. High quality construction and components enable Blacktips to withstand vibration up to 21Grms.

Built-in reverse polarity protection helps prevent accidental damage caused by incorrect installation. Electronic thermal management ensures that if the light is subjected to a massive heat overload, that a self protection protocol is engaged to reduce the light output, until such time as the heat overload retreats to normal parameters. Blacktips' LED work light range is a high quality, versatile range designed for industrial applications.