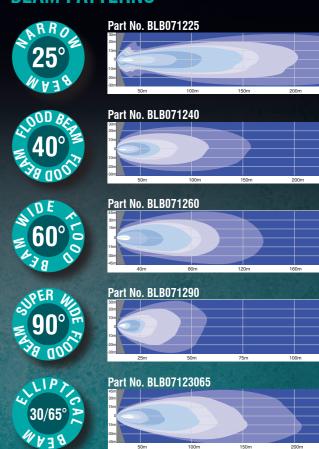

|

### **FEATURES & BENEFITS**

The Blacktips 12 LED offers outstanding light output in a functional design which can be easily adjusted, with either of the supplied trunnion or single bolt bracket options. High quality construction and components enable Blacktips to withstand vibration up to 21Grms.

Built-in reverse polarity protection helps prevent accidental damage caused by incorrect installation. Electronic thermal management ensures that if the light is subjected to a massive heat overload, that a self protection protocol is engaged to reduce the light output, until such time as the heat overload retreats to normal parameters. Blacktips' LED work light range is a high quality, versatile range designed for industrial applications.

### **BEAM PATTERNS**