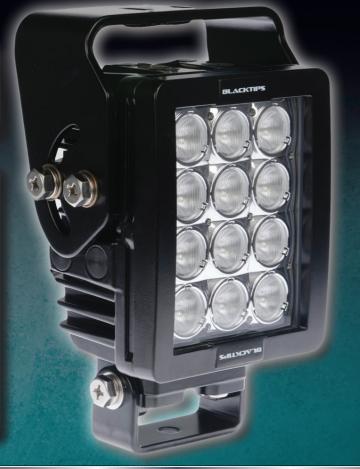

# 12 LED WORK LIGHT VERTICAL MOUNT

Outstanding Light Output
5 Mounting Configurations
CISPR 25 & IP69K Rated

**CE Approved** 

Marine Grade
Anti-Corrosive Coating

### **FEATURES & BENEFITS**

The Blacktips 12 LED offers outstanding light output in a functional design which can be easily adjusted, with either of the supplied trunnion or single bolt bracket options. High quality construction and components enable Blacktips to withstand vibration up to 21Grms.