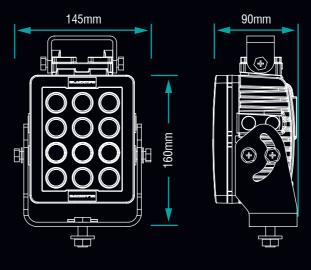

## **DIMENSIONS**

## **SPECIFICATIONS**

|                   | 40 =                          |
|-------------------|-------------------------------|
| LEDs              | 12 x 7W Cree                  |
| Light Colour Temp | 5700K                         |
| Effective Lumens  | 6697                          |
| Raw Lumens        | 9600                          |
| Voltage           | 9-32V                         |
| Amperage          | 7.0A @ 12V                    |
| Wattage           | 84W                           |
| Connector         | Deutsch DT04-2P               |
| Bracket Type      | Trunnion & Single Bolt        |
| Weight            | 2.25kg / 4.96lb               |
| Width             | 145mm / 5.70"                 |
| Height            | 160mm / 6.29"                 |
| Depth             | 90mm / 3.54"                  |
| IP Rating         | IP69K                         |
| Vibration Rating  | 21.2 Grms                     |
| EMC Approval      | CISPR25 Class 1 / CE Approved |
| Lens Material     | 5mm Polycarbonate             |
| Housing Material  | Aluminium                     |
| Housing Coating   | Marine Grade Anti-Corrosive   |
|                   |                               |