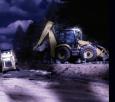

### **FEATURES & BENEFITS**

The Blacktips 12 LED offers outstanding light output in a functional design which can be easily adjusted, with either of the supplied trunnion or single bolt bracket options. High quality construction and components enable Blacktips to withstand vibration up to 21Grms.

Built-in reverse polarity protection helps prevent accidental damage caused by incorrect installation. Electronic thermal management ensures that if the light is subjected to a massive heat overload, that a self protection protocol is engaged to reduce the light output, until such time as the heat overload retreats to normal parameters. Blacktips' LED work light range is a high quality, versatile range designed for industrial applications.