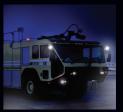

Blacktips' LED work light range is a high quality, versatile range designed for industrial applications such as work bodies, utility vehicles, emergency & rescue vehicles, forklifts and more.