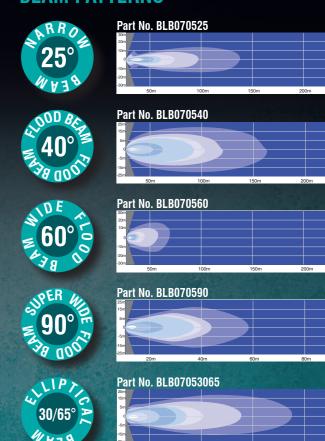

fers outstanding light output in a compact design which can be easily adjusted,

with either of the supplied trunnion or single bolt bracket options. High quality construction and components enable Blacktips to withstand vibration up to 21Grms. Built-in reverse polarity protection helps prevent accidental damage caused by incorrect installation. Electronic thermal management ensures that if the light is subjected to a massive heat overload, that a self protection protocol is engaged to reduce the light output, until such time as the heat overload retreats to normal parameters.

Blacktips' LED work light range is a high quality, versatile range designed for industrial applications such as work bodies, utility vehicles, emergency & rescue vehicles, forklifts and more.

## **BEAM PATTERNS**