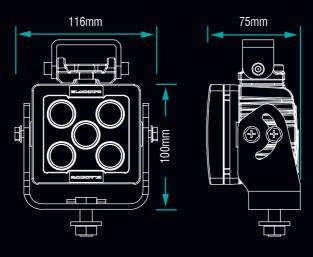

## **DIMENSIONS**

## **SPECIFICATIONS**

| LEDs              | 5 x 7W Cree                   |
|-------------------|-------------------------------|
| Light Colour Temp | 5700K                         |
| Effective Lumens  | 3305                          |
| Raw Lumens        | 4000                          |
| Voltage           | 9-32V                         |
| Amperage          | 2.92A @ 12V                   |
| Wattage           | 35W                           |
| Connector         | Deutsch DT04-2P               |
| Bracket Type      | Trunnion & Single Bolt        |
| Weight            | 1.00kg / 2.20lb               |
| Width             | 116mm / 4.56"                 |
| Height            | 100mm / 3.39"                 |
| Depth             | 75mm / 2.95"                  |
| IP Rating         | IP69K                         |
| Vibration Rating  | 21.2 Grms                     |
| EMC Approval      | CISPR25 Class 1 / CE Approved |
| Lens Material     | Polycarbonate                 |
| Housing Material  | Aluminium                     |
| Housing Coating   | Marine Grade Anti-Corrosive   |
|                   |                               |