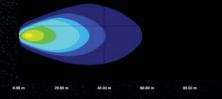

Wattage per LED:                   | 7W                      |
| IP Rating:                         | IP69K                   |
| Dust Proof & Water Submersible:    | 3m / 9.8ft              |
| VibrationDampened&<br>Shock Proof: | 21.2 Grms               |
| EMC / EMI Rating:                  | CISPR 25 - Class 1      |
| Connector:                         | DT04-2                  |
| Lens:                              | Polycarbonate           |
| EnvironmentalCoating:              | Interpon 810            |
| Bracket Material:                  | 4mm 304 Stainless Steel |
|                                    |                         |

#### **AvailableBeamPatterns**

### Narrow Flood Beam

Part No. BLB070525



# 100mm 3.93in **≺**72.8mm / 2.86in

### Flood Beam

Part No. BLB070540



### Wide Flood Beam

Part No. BLB070560

### Super Wide Flood Beam Part No. BLB070590

### Elliptical Beam

Part No. BLB0705E3065