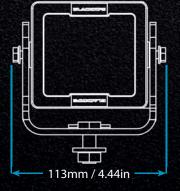

|
| LED Type:                          | Cree XP-L               |
| Wattage per LED:                   | 7W                      |
| IP Rating:                         | IP69K                   |
| Dust Proof & Water Submersible:    | 3m / 9.8ft              |
| VibrationDampened&<br>Shock Proof: | 21.2 Grms               |
| EMC / EMI Rating:                  | CISPR 25 - Class 1      |
| Connector:                         | DT04-2                  |
| Lens:                              | Polycarbonate           |
| EnvironmentalCoating:              | Interpon 810            |
| Bracket Material:                  | 4mm 304 Stainless Steel |
|                                    |                         |

#### **AvailableBeamPatterns**

### Narrow Flood Beam

Part No. BLB070525



# 100mm 3.93in **≺**72.8mm / 2.86in

### Flood Beam

Part No. BLB070540



### Wide Flood Beam

Part No. BLB070560

### Super Wide Flood Beam Part No. BLB070590

### Elliptical Beam

Part No. BLB0705E3065