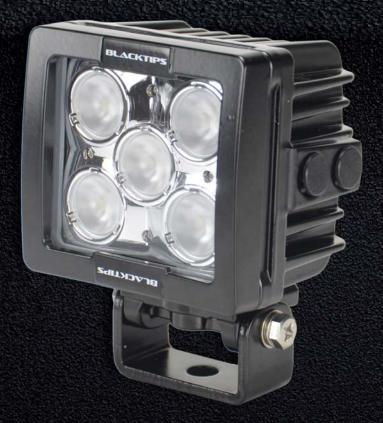

## 5 LED

### BLACKTIPS

### **Specifications**

| Raw Lumens:                        | 4,400                   |
|------------------------------------|-------------------------|
| Effective Lumens:                  | 3,305                   |
| Current Draw:                      | 1.46 Amps @ 24V DC      |
| Wattage:                           | 35W                     |
| Weight:                            | 1.19kg / 2.62lb         |
| Bolt Size:                         | M10                     |
| Colour Temp:                       | 5,700 Kelvin            |
| Input Voltage:                     | 11 - 56VDC              |
| LED Type:                          | Cree XP-L               |
| Wattage per LED:                   | 7W                      |
| IP Rating:                         | IP69K                   |
| Dust Proof & Water Submersible:    | 3m / 9.8ft              |
| VibrationDampened&<br>Shock Proof: | 21.2 Grms               |
| EMC / EMI Rating:                  | CISPR 25 - Class 1      |
| Connector:                         | DT04-2                  |
| Lens:                              | Polycarbonate           |
| EnvironmentalCoating:              | Interpon 810            |
| Bracket Material:                  | 4mm 304 Stainless Steel |
|                                    |                         |