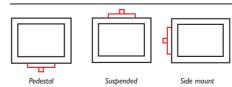

Hz to 2000Hz                    |
| EMC                  | ISO 12 895 - CISPR 25                          |
| Load Dump            | 125V continuous<br>200V 100 ms<br>1800 V 50 µs |
| Polarity             | protected against reversed polarity            |
| Water Tightness      | IP 68 - IP 69K                                 |
| Operating Temp       | -40°C to +85°C                                 |
| Salt Spray           | ISO 9227                                       |
| Lens                 | PC lens                                        |
| Warranty             | 20 000 operating hours or 5 years              |

#### **Application**



#### Connection



Built-in AMP 2 ways

Built-in DT 2 ways

## **Options**







Double Magnetic base

Red option

Rlue Arrow obtion

### Mounting