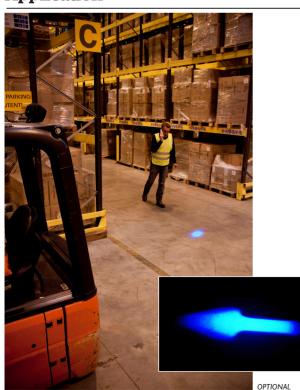

# QL Blue/Red

- specific Blue / Red / Blue Arrow version of our LED worklight range
- ensures a visible sharp-edged warning signal on the floor
- · for an increased safety environment

## L Blue/Red L L L

The QL Blue / Red / Blue Arrow LED series work lights are designed to exceed everyday demands in all applications. This specific Blue / Red / Blue Arrow version of our LED worklight range ensures a visible sharp-edged warning signal on the floor for an increased safety environment.