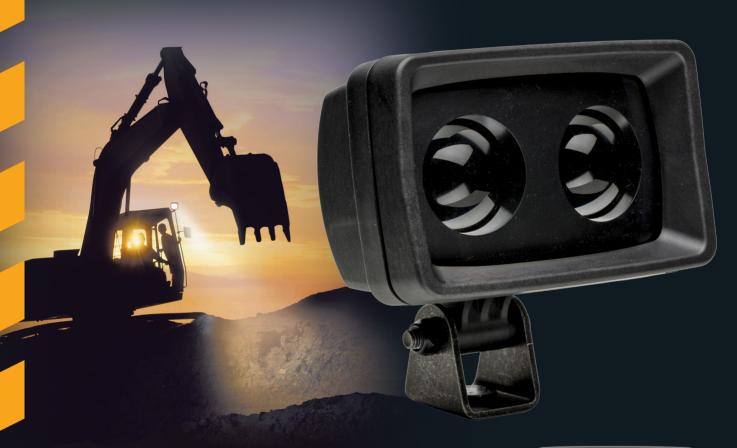

# QL Blue/Red

- specific Blue / Red / Blue Arrow version of our LED worklight range
- ensures a visible sharp-edged warning signal on the floor
- · for an increased safety environment

## L Blue/Red L L L

The QL Blue / Red / Blue Arrow LED series work lights are designed to exceed everyday demands in all applications. This specific Blue / Red / Blue Arrow version of our LED worklight range ensures a visible sharp-edged warning signal on the floor for an increased safety environment.