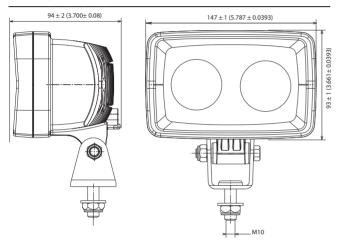

# QL Blue/Red

- specific Blue / Red / Blue Arrow version of our LED worklight range
- ensures a visible sharp-edged warning signal on the floor
- · for an increased safety environment











## L Blue/Red L L L

The QL Blue / Red / Blue Arrow LED series work lights are designed to exceed everyday demands in all applications. This specific Blue / Red / Blue Arrow version of our LED worklight range ensures a visible sharp-edged warning signal on the floor for an increased safety environment.

#### **Dimensions**



Dimension unit in mm (10th inch)

#### **Specifications**

| Bulb                 | LED Blue - LED Red optional                    |
|----------------------|------------------------------------------------|
| Lifetime             | 20 000 hours                                   |
| Light pattern        | Sharp-edged Spot                               |
| Consumption          | 7W                                             |
| Voltage              | Multi 12-100V                                  |
| Intensity            | 0,3 Amp @ 24V                                  |
| Weight               | 0,8 Kg                                         |
| Vibration resistance | 5 Grms, from 24Hz to 2000Hz                    |
| EMC                  | ISO 12 895 - CISPR 25                          |