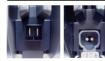

|
| Weight               | 0,8 Kg                                         |
| Vibration resistance | 5 Grms, from 24Hz to 2000Hz                    |
| EMC                  | ISO 12 895 - CISPR 25                          |
| Load Dump            | 125V continuous<br>200V 100 ms<br>1800 V 50 µs |
| Polarity             | protected against reversed polarity            |
| Water Tightness      | IP 68 - IP 69K                                 |
| Operating Temp       | -40°C to +85°C                                 |
| Salt Spray           | ISO 9227                                       |
| Lens                 | PC lens                                        |
| Warranty             | 20 000 operating hours or 5 years              |

#### **Application**



#### Connection



Built-in AMP 2 ways

Built-in DT 2 ways

## **Options**







Double Magnetic base

Red option

Rlue Arrow obtion

### Mounting