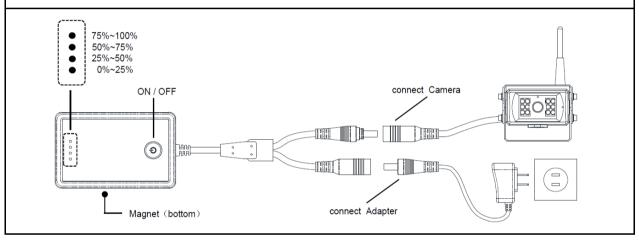

| 10、With Strong magnetic.                                                                                                                                                                                                                                                                         |

## Attention

 To protect the battery from damage on its performance, please charge it to 75% full before being stored for a long period of time, and charge it again to 75% full within 180 days afterwards.
 When charging the battery having been stored for a long period of time, the current might be relatively low at first, but will become normal after a while.