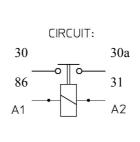

#### **CONTROL CIRCUIT**

Breakaway starting current: 7 A (20 ms)

Holding current: 0,3 A

Absorbed power from the coil: 6 W Guaranteed interlocking tension: 9 V

Disengaging tension: ≤ 4 V Connections by M5 terminals Tightening torque: 0.4 +/- 0.2 daN·m

#### **POWER CIRCUIT**

Connection: M10 terminals

Tightening torque: 1.4 +/- 0.2 daN·m

Type: normally open unipolar Max. using tension: 48 V

Capacity:

300 A in continuous 2400 A during 1 seconds 600A during 20 seconds