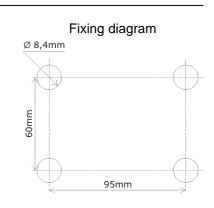

Contacts: Double cut copper Connections: not polarized Is working in all positions

#### **FIELDS OF APPLICATION**

Handling vehicles, industrial vehicles, agriculture machinery, industry...

#### **CONTROL CIRCUIT**

Breakaway starting current: 7 A (20 ms)

Holding current: 0,3 A

Absorbed power from the coil: 6 W Guaranteed interlocking tension: 9 V

Disengaging tension: ≤ 4 V Connections by M5 terminals Tightening torque: 0.4 +/- 0.2 daN·m

#### **POWER CIRCUIT**

Connection: M10 terminals

Tightening torque: 1.4 +/- 0.2 daN·m

Type: normally open unipolar Max. using tension: 48 V

Capacity:

300 A in continuous 2400 A during 1 seconds 600A during 20 seconds

## PARTICULAR CHARACTERISTICS:

Black galvanised finishing. Corrosion test: 200 h salt spray resistance

### Size diagrams