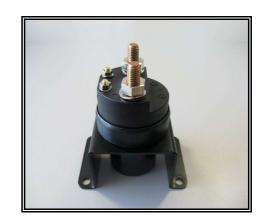

# TECHNICAL DATA SHEET Ref. 530000

Unipolar electromagnetic battery master switch 12VDC / 300A

#### **GENERAL CHARACTERISTICS**

Protection degree: IP65

Ambient temperature: -40°C to +80°C

Weight: 1.2 Kg approx. Contacts: Double cut copper Connections: not polarized Is working in all positions