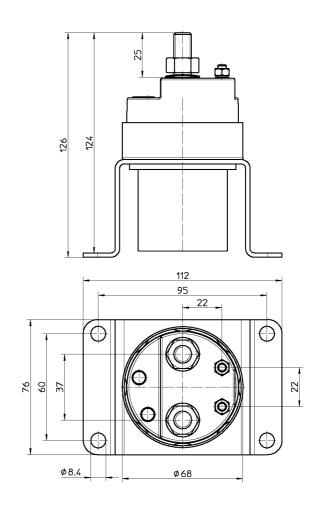

### Size diagrams

#### **POWER CIRCUIT**

Connection: M10 terminals

Tightening torque: 1.4 +/- 0.2 daN·m

Type: normally open unipolar Max. using tension: 48 V

Capacity:

300 A in continuous 2400 A during 1 seconds 600A during 20 seconds