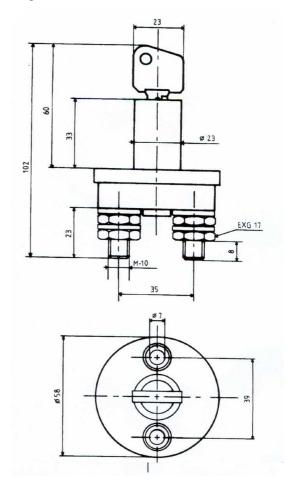

# Ref. 500020

Unipolar termoplastic battery master switch 24VDC / 75A



## **GENERAL CHARACTERISTICS**

Protection degree: IP61

Ambient temperature: -40°C to +85°C

Weight: 0.162 Kg approx.

Contacts: Copper

Connections: not polarized

## **FIELDS OF APPLICATION**

Handling vehicles, industrial vehicles, agriculture machinery, industry...

# **POWER CIRCUIT**

Connection: M10 terminals

Tightening torque: 1.2 +/- 0.1 daN·m

Type: D1 normally open Nominal current: 75 A Nominal voltage: 24 VDC

Max. capacity: 200 A during 5 seconds

## PARTICULAR CHARACTERISTICS:

Security key control

#### **SPARE PARTS**

Key 520000

#### Size diagrams



# Connection diagram



#### Fixing diagram