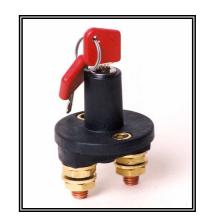

# Ref. 500020

Unipolar termoplastic battery master switch 24VDC / 75A

## PARTICULAR CHARACTERISTICS:

Security key control

#### **SPARE PARTS**

Key 520000