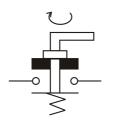

# Ref. 500020

Unipolar termoplastic battery master switch 24VDC / 75A



## **GENERAL CHARACTERISTICS**

Protection degree: IP61

Ambient temperature: -40°C to +85°C

Weight: 0.162 Kg approx.

Contacts: Copper

Connections: not polarized

## **FIELDS OF APPLICATION**

Handling vehicles, industrial vehicles, agriculture machinery, industry...

# **POWER CIRCUIT**

Connection: M10 terminals

Tightening torque: 1.2 +/- 0.1 daN·m

Type: D1 normally open Nominal current: 75 A Nominal voltage: 24 VDC

Max. capacity: 200 A during 5 seconds

## PARTICULAR CHARACTERISTICS:

Security key control

#### **SPARE PARTS**

Key 520000

#### Size diagrams



# Connection diagram



#### Fixing diagram