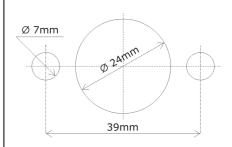

# Ref. 500020

Unipolar termoplastic battery master switch 24VDC / 75A



## **GENERAL CHARACTERISTICS**

Protection degree: IP61

Ambient temperature: -40°C to +85°C

Weight: 0.162 Kg approx.

Contacts: Copper

Connections: not polarized

## **FIELDS OF APPLICATION**

Handling vehicles, industrial vehicles, agriculture machinery, industry...

# **POWER CIRCUIT**

Connection: M10 terminals

Tightening torque: 1.2 +/- 0.1 daN·m

Type: D1 normally open Nominal current: 75 A Nominal voltage: 24 VDC

Max. capacity: 200 A during 5 seconds

## PARTICULAR CHARACTERISTICS:

Security key control

#### **SPARE PARTS**

Key 520000

#### Size diagrams



# Connection diagram



#### Fixing diagram