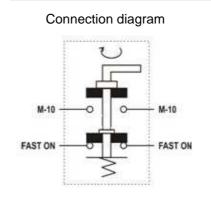

# **POWER CIRCUIT**

Connection: M10 terminals / Aux: Fast On Tightening torque: 1.5 +/- 0.1 daN·m

Type: D2 normally open Nominal current: 350 A Nominal voltage: 24 VDC

Max. capacity: 3500 A during 5 seconds