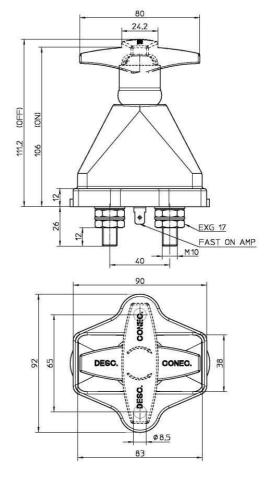

# Ref. 500017

Unipolar battery master switch 24VDC / **3**50A



### **GENERAL CHARACTERISTICS**

Protection degree: IP67

Ambient temperature: -40°C to +85°C

Weight: 0.711 Kg approx. Contacts: Copper

Connections: not polarized

## **FIELDS OF APPLICATION**

Trucks, handling vehicles, industrial vehicles, agriculture machinery, industry...

# **POWER CIRCUIT**

Connection: M10 terminals / Aux: Fast On Tightening torque: 1.5 +/- 0.1 daN·m

Type: D2 normally open Nominal current: 350 A Nominal voltage: 24 VDC

Max. capacity: 3500 A during 5 seconds

### PARTICULAR CHARACTERISTICS:

Fixed Handle Auxiliary circuit for alternator with separate controller unit

## Size diagrams







Fixing diagram