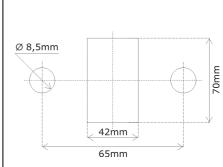

# Ref. 500017

Unipolar battery master switch 24VDC / **3**50A



### **GENERAL CHARACTERISTICS**

Protection degree: IP67

Ambient temperature: -40°C to +85°C

Weight: 0.711 Kg approx. Contacts: Copper

Connections: not polarized

## **FIELDS OF APPLICATION**

Trucks, handling vehicles, industrial vehicles, agriculture machinery, industry...

# **POWER CIRCUIT**

Connection: M10 terminals / Aux: Fast On Tightening torque: 1.5 +/- 0.1 daN·m

Type: D2 normally open Nominal current: 350 A Nominal voltage: 24 VDC

Max. capacity: 3500 A during 5 seconds

### PARTICULAR CHARACTERISTICS:

Fixed Handle Auxiliary circuit for alternator with separate controller unit

## Size diagrams







Fixing diagram