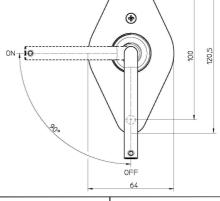

# **TECHNICAL DATA SHEET** Ref. 500010

Unipolar battery MASTER SWITCH 24VDC / 250A



#### **GENERAL CHARACTERISTICS**

Protection degree: IP65

Ambient temperature: -40°C to +85°C

Weight: 0.562 Kg approx.

Contacts: Copper

Connections: not polarized

#### **FIELDS OF APPLICATION**

Handling vehicles, industrial vehicles, agriculture machinery, industry...

### **POWER CIRCUIT**

Connection: M10 terminals

Tightening torque: 1.5 +/- 0.1 daN·m

Type: D1 normally open Nominal current: 250 A Nominal voltage: 24 VDC

Max. capacity: 2500 A during 5 seconds

#### PARTICULAR CHARACTERISTICS:

Removable handle

#### **SPARE PARTS**

Handle + chain + protector 520020 Handle 520029 Strap + PVC protection 520003

## Size diagrams





#### Connection diagram



#### Fixing diagram