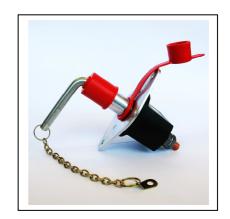

# **TECHNICAL DATA SHEET** Ref. 500010

Unipolar battery MASTER SWITCH 24VDC / 250A

#### PARTICULAR CHARACTERISTICS:

Removable handle

#### **SPARE PARTS**

Handle + chain + protector 520020 Handle 520029 Strap + PVC protection 520003