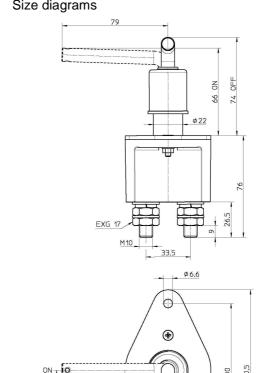

## Size diagrams

### **POWER CIRCUIT**

Connection: M10 terminals

Tightening torque: 1.5 +/- 0.1 daN·m

Type: D1 normally open Nominal current: 250 A Nominal voltage: 24 VDC

Max. capacity: 2500 A during 5 seconds