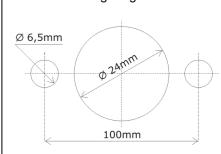

# **TECHNICAL DATA SHEET** Ref. 500010

Unipolar battery MASTER SWITCH 24VDC / 250A



#### **GENERAL CHARACTERISTICS**

Protection degree: IP65

Ambient temperature: -40°C to +85°C

Weight: 0.562 Kg approx.

Contacts: Copper

Connections: not polarized

#### **FIELDS OF APPLICATION**

Handling vehicles, industrial vehicles, agriculture machinery, industry...

### **POWER CIRCUIT**

Connection: M10 terminals

Tightening torque: 1.5 +/- 0.1 daN·m

Type: D1 normally open Nominal current: 250 A Nominal voltage: 24 VDC

Max. capacity: 2500 A during 5 seconds

#### PARTICULAR CHARACTERISTICS:

Removable handle

#### **SPARE PARTS**

Handle + chain + protector 520020 Handle 520029 Strap + PVC protection 520003

## Size diagrams





#### Connection diagram



#### Fixing diagram