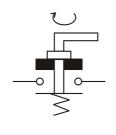

# **TECHNICAL DATA SHEET** Ref. 500010

Unipolar battery MASTER SWITCH 24VDC / 250A



#### **GENERAL CHARACTERISTICS**

Protection degree: IP65

Ambient temperature: -40°C to +85°C

Weight: 0.562 Kg approx.

Contacts: Copper

Connections: not polarized

#### **FIELDS OF APPLICATION**

Handling vehicles, industrial vehicles, agriculture machinery, industry...

### **POWER CIRCUIT**

Connection: M10 terminals

Tightening torque: 1.5 +/- 0.1 daN·m

Type: D1 normally open Nominal current: 250 A Nominal voltage: 24 VDC

Max. capacity: 2500 A during 5 seconds

#### PARTICULAR CHARACTERISTICS:

Removable handle

#### **SPARE PARTS**

Handle + chain + protector 520020 Handle 520029 Strap + PVC protection 520003

## Size diagrams





#### Connection diagram



#### Fixing diagram